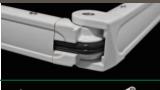

### two PVC protected arm cables

mounting hardware for wall, ceiling, or roof location