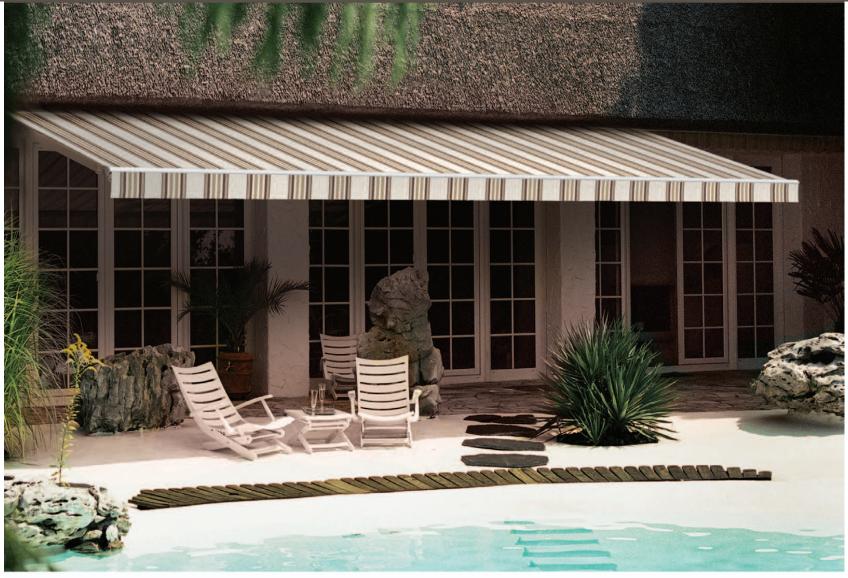

# The Sunflair Retractable Patio Awning

## Custom Made Shade Where Style Meets Value

The Sunflair is made with flawless craftsmanship from the pioneers in perfectly-engineered retractable awnings. An easy-to-operate solution in shade control, the Sunflair blocks the sun while maintaining your view. And by blocking the sun's rays from your home, you can save up to 25 percent of your energy costs.

# The Sunflair

### Retractable Patio Awning