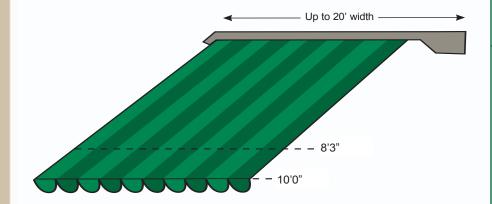

### Custom Sizes

Projection 8'3" or 10' Widths from 10' to 20' - made to the inch

Frame Color

Armorcoated<sup>TM</sup> frame in white