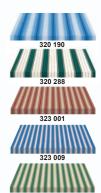

# The Sunflair Retractable Patio Awning



## Custom Made Shade Where Style Meets Value

The Sunflair is made with flawless craftsmanship from the pioneers in perfectly-engineered retractable awnings. An easy-to-operate solution in shade control, the Sunflair blocks the sun while maintaining your view. And by blocking the sun's rays from your home, you can save up to 25 percent of your energy costs.





# The Sunflair

### Retractable Patio Awning

### Custom Sizes

Projection 8'3" or 10' Widths from 10' to 20' - made to the inch







Frame Color

Armorcoated<sup>TM</sup> frame in white



#### Fabric Selection

10 colorfast striped and solid awning fabric choices







### **Product Warranties**

YEARS



YEARS MOTOR

## Testing











individual awning ID number for instant service

## Standard Features









### two PVC protected arm cables

mounting hardware for wall, ceiling, or roof location

# **Optional Features**





•







wireless motor operation

wireless remote controls and auto sensors

one-piece aluminum hood with weather seal