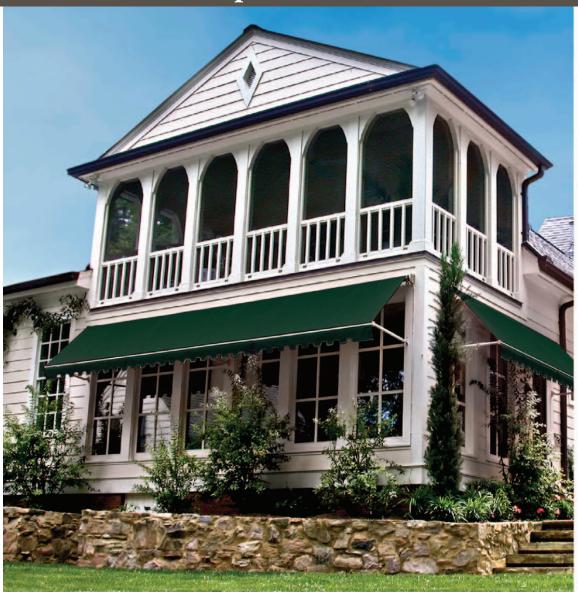

## The Sundrop Retractable Window Awning

### Customized Window Awnings That Offer Complete Sun Control

Sun or shade – it's your choice with the Sundrop awning. With the widest variety of styles, colors and options to choose from, the Sundrop offers a functional and versatile approach to sun protection for your home.

### The Sundrop Retractable Window Awning