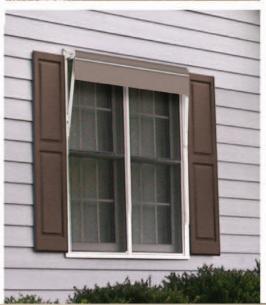

### Standard Features

MOUNT

large Sundrop mounting hardware

wireless motor operation

wireless remote controls and auto sensors

one-piece aluminum hood with weather seal

cassette for additional fabric protection

> automatic take-up reel