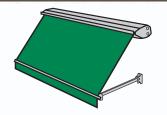

### Large

Width from 2' up to 24'

Projection from 24" up to 60"

Width from 2' up to 13'

Cassette

Projection from 24" up to 40"