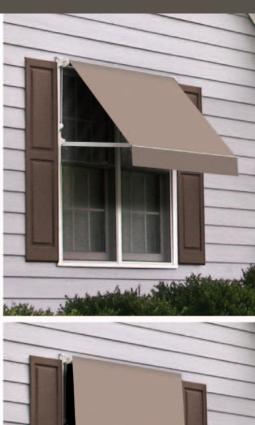

#### Small

Width from 2' up to 13'

Projection from 24" up to 40"

### Large

Width from 2' up to 24'

Projection from 24" up to 60"

Width from 2' up to 13'

Cassette

Projection from 24" up to 40"

### Fabric

Selection More than 190 colorfast striped and solid awning fabric choices