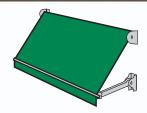

#### Small

Width from 2' up to 13'

Projection from 24" up to 40"

### Large

Width from 2' up to 24'

Projection from 24" up to 60"

Width from 2' up to 13'

Cassette

Projection from 24" up to 40"