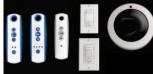

### Standard Features

MOUNT

large Sundrop mounting hardware

wireless motor operation

wireless remote controls and auto sensors

one-piece aluminum hood with weather seal

cassette for additional fabric protection