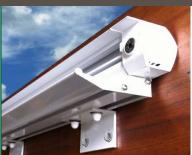

## The Sunplus<sup>TM</sup>

Custom sizes up to 16'W x 23'P

The Suncover™ rail must be installed onto an existing structure. There will be a space between the rail and fabric.

The rail gutter is the Sunplus<sup>™</sup> difference. It provides rain run-off, additional mounting strength and sun protection. The Sunplus may be supported by the uprights at the front end only.

#### Suncover or Sunplus Mounting Options