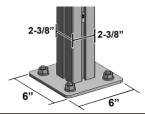

#### **Sunplus Mounting Options**

Upright Mounts available in 8 foot height & 16 foot height