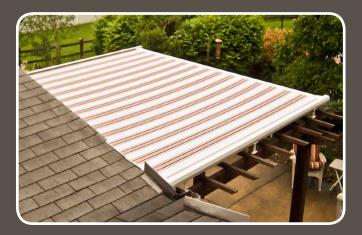

# The Suncover<sup>™</sup> & Sunplus<sup>™</sup> Retractable Shelters

These versatile retractable systems offer basic sun protection up to complete rain and inclement weather protection. Systems can be standalone or mounted atop an existing structure such as a pergola, skylight or sunroom. With single unit widths up to 16 by 23 feet and the ability to join multiple units, the coverage is only limited to your space. These systems offer a choice of hundreds of fabrics ranging from acrylic to decorative solar screen and waterproof fabrics. Like all Sunesta™ retractable systems, the Suncover™ and Sunplus™ are custom made to fit your needs.

# The Suncover Custom sizes up to 16'W x 23'P