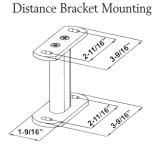

#### **Sunplus Mounting Options**

Upright Mounts available in 8 foot height & 16 foot height