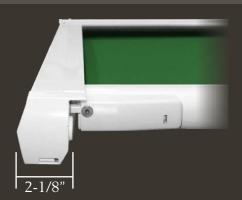

## The Sunplus<sup>TM</sup>

Custom sizes up to 16'W x 23'P

The Suncover™ rail must be installed onto an existing structure. There will be a space between the rail and fabric.

The rail gutter is the Sunplus<sup>™</sup> difference. It provides rain run-off, additional mounting strength and sun protection. The Sunplus may be supported by the uprights at the front end only.

#### Suncover or Sunplus Mounting Options