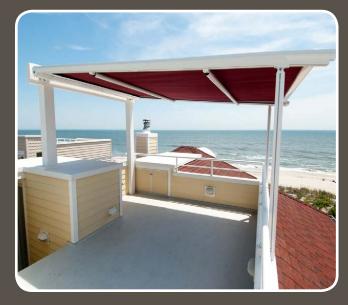

## For Open Areas or Existing Structures

The Sunplus takes the great benefits of the Suncover and adds rain protection by way of built in gutters and the ability to be applied to open areas.

## The Sunplus<sup>TM</sup>

Custom sizes up to 16'W x 23'P

The Suncover™ rail must be installed onto an existing structure. There will be a space between the rail and fabric.

The rail gutter is the Sunplus<sup>™</sup> difference. It provides rain run-off, additional mounting strength and sun protection. The Sunplus may be supported by the uprights at the front end only.