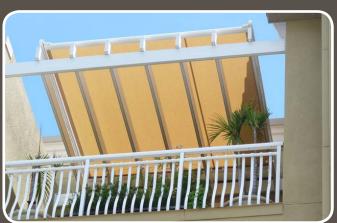

### The Suncover

Custom sizes up to 16'W x 23'P

#### Suncover or Sunplus Mounting Options