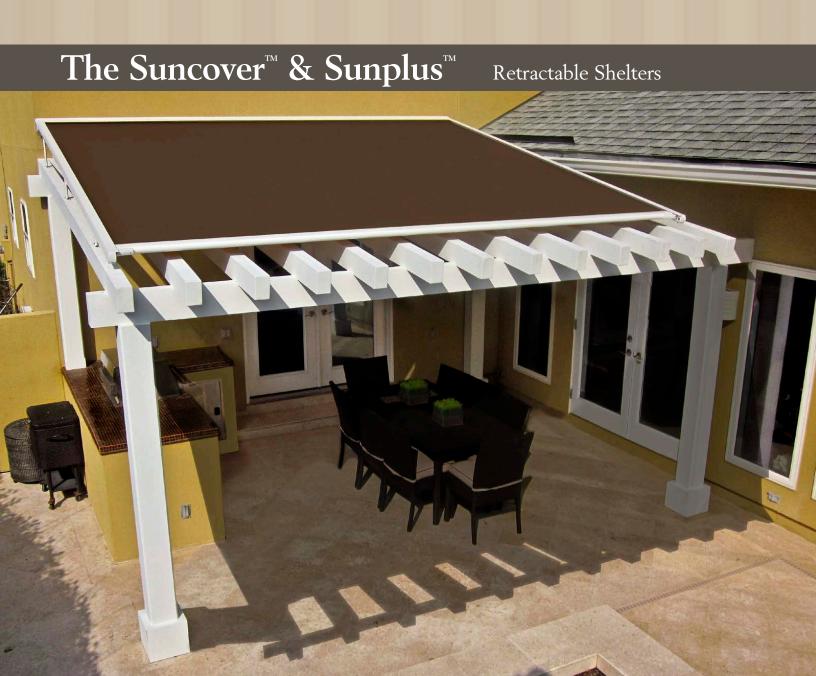

# The Suncover<sup>™</sup> & Sunplus<sup>™</sup> Retractable Shelters

These versatile retractable systems offer basic sun protection up to complete rain and inclement weather protection. Systems can be standalone or mounted atop an existing structure such as a pergola, skylight or sunroom. With single unit widths up to 16 by 23 feet and the ability to join multiple units, the coverage is only limited to your space. These systems offer a choice of hundreds of fabrics ranging from acrylic to decorative solar screen and waterproof fabrics. Like all Sunesta™ retractable systems, the Suncover™ and Sunplus™ are custom made to fit your needs.

#### For Your Pergola

Pergolas are a great way to beautify your home. Unfortunately, they don't do well protecting you from the sun's harmful rays. The Suncover has you covered.

## For Open Areas or Existing Structures

The Sunplus takes the great benefits of the Suncover and adds rain protection by way of built in gutters and the ability to be applied to open areas.