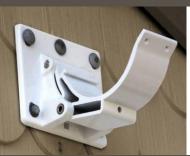

#### Suncover or Sunplus Mounting Options

#### **Sunplus Mounting Options**

Upright Mounts available in 8 foot height & 16 foot height