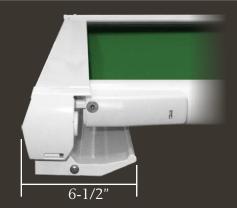

## The Sunplus<sup>TM</sup>

Custom sizes up to 16'W x 23'P

The Suncover™ rail must be installed onto an existing structure. There will be a space between the rail and fabric.

The rail gutter is the Sunplus<sup>™</sup> difference. It provides rain run-off, additional mounting strength and sun protection. The Sunplus may be supported by the uprights at the front end only.

#### Suncover or Sunplus Mounting Options