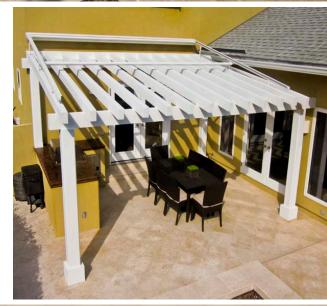

### The Suncover

Custom sizes up to 16'W x 23'P

## The Sunplus<sup>TM</sup>

Custom sizes up to 16'W x 23'P

The Suncover™ rail must be installed onto an existing structure. There will be a space between the rail and fabric.

The rail gutter is the Sunplus<sup>™</sup> difference. It provides rain run-off, additional mounting strength and sun protection. The Sunplus may be supported by the uprights at the front end only.