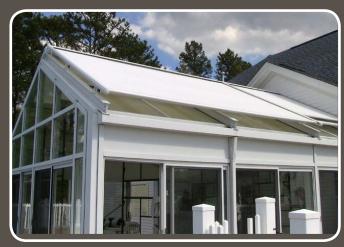

## For Open Areas or Existing Structures

The Sunplus takes the great benefits of the Suncover and adds rain protection by way of built in gutters and the ability to be applied to open areas.

## The Sunplus<sup>TM</sup>

Custom sizes up to 16'W x 23'P

The Suncover™ rail must be installed onto an existing structure. There will be a space between the rail and fabric.

The rail gutter is the Sunplus<sup>™</sup> difference. It provides rain run-off, additional mounting strength and sun protection. The Sunplus may be supported by the uprights at the front end only.