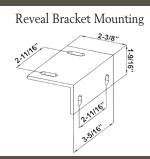

m the sun's harmful rays. The Suncover has you covered.







# The Sunplus Custom sizes up to 16'W x 23'P







## For Open Areas or Existing Structures

The Sunplus takes the great benefits of the Suncover and adds rain protection by way of built in gutters and the ability to be applied to open areas.











### The Suncover

Custom sizes up to 16'W x 23'P



## The Sunplus<sup>TM</sup>

Custom sizes up to 16'W x 23'P



The Suncover™ rail must be installed onto an existing structure. There will be a space between the rail and fabric.



The rail gutter is the Sunplus<sup>™</sup> difference. It provides rain run-off, additional mounting strength and sun protection. The Sunplus may be supported by the uprights at the front end only.

#### Suncover or Sunplus Mounting Options









#### **Sunplus Mounting Options**



Upright Mounts available in 8 foot height & 16 foot height







#### **Standard Features**





wireless remote controls and auto sensors





wireless motor operation

smart CARE **Product Warranties** 

YEARS





Frame Colors



<u>s</u>mart

Shade Fabric Styles A, B, C, D, E, F, G, L, M, N, P







unique product ID number