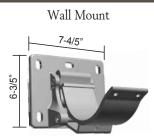

#### Suncover or Sunplus Mounting Options

#### **Sunplus Mounting Options**

Upright Mounts available in 8 foot height & 16 foot height