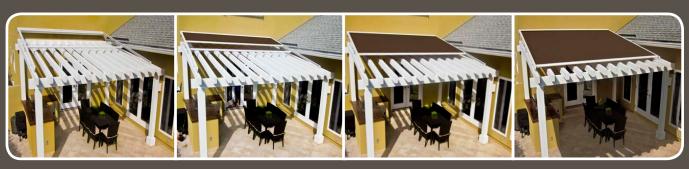

#### For Your Pergola

Pergolas are a great way to beautify your home. Unfortunately, they don't do well protecting you from the sun's harmful rays. The Suncover has you covered.

### The Suncover

Custom sizes up to 16'W x 23'P