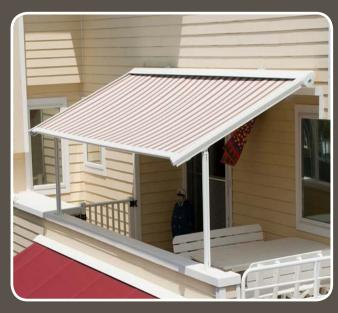

### For Your Sunroom

Sunrooms can get very hot in the summertime. Now, thanks to the Suncover, you can enjoy your sunroom year-round with complete sun protection.

#### For Your Pergola

Pergolas are a great way to beautify your home. Unfortunately, they don't do well protecting you from the sun's harmful rays. The Suncover has you covered.