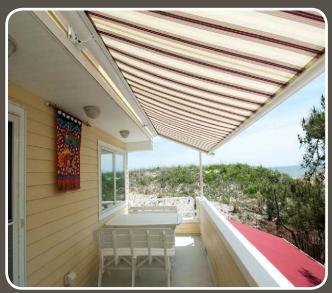

### The Suncover

Custom sizes up to 16'W x 23'P

## The Sunplus<sup>TM</sup>

Custom sizes up to 16'W x 23'P

The Suncover™ rail must be installed onto an existing structure. There will be a space between the rail and fabric.

The rail gutter is the Sunplus<sup>™</sup> difference. It provides rain run-off, additional mounting strength and sun protection. The Sunplus may be supported by the uprights at the front end only.