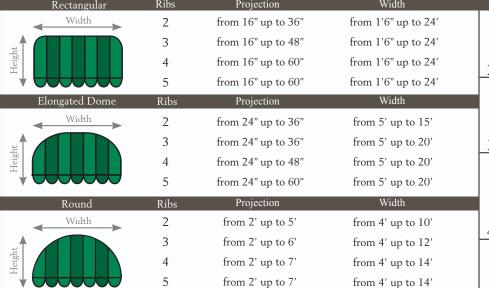

## The Sunbrero Retractable Window and Door Awning Rib Side View

2 Rib 3 Rib

4 Rib