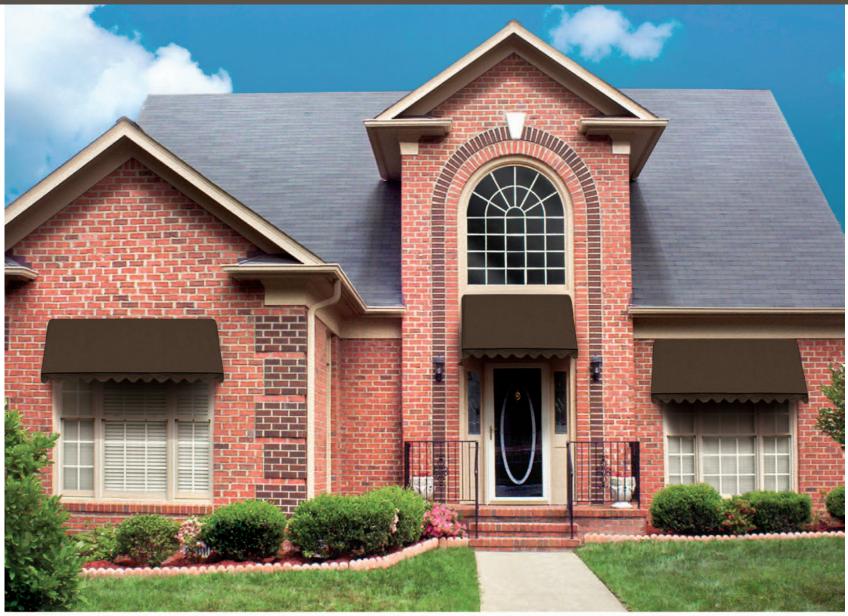

# The Sunbrero Retractable Window and Door Awning

# Customized Canopy Awnings From the Pioneer in Awnings

Your home is one-of-a-kind. That's why Sunesta offers total customization, so that each Sunbrero Retractable Awning is made to fit your home's style. The Sunbrero is available in many shapes and sizes. And since we offer a wide variety of customized options within each style, you're sure to find the perfect fit and look for your home.