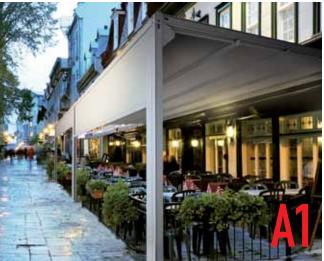

- The Gennius T1 retro-fits onto an existing pergola.
- This unit is an aluminum guiderail system from our Gennius A1, which is supported by the existing structure. The pergola looks beautiful; now make it equally functional with the addition of the shade and rain water protection that the Gennius system offers.
- Width dimensions in a single unit up to 42'7".
- Projection dimensions up to 29'6" and beyond (when supported by existing structure).