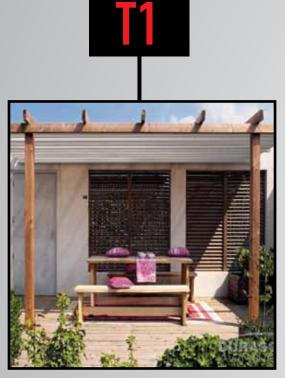

- The Gennius T1 retro-fits onto an existing pergola.
- This unit is an aluminum guiderail system from our Gennius A1, which is supported by the existing structure. The pergola looks beautiful; now make it equally functional with the addition of the shade and rain water protection that the Gennius system offers.
- Width dimensions in a single unit up to 42'7".
- Projection dimensions up to 29'6" and beyond (when supported by existing structure).