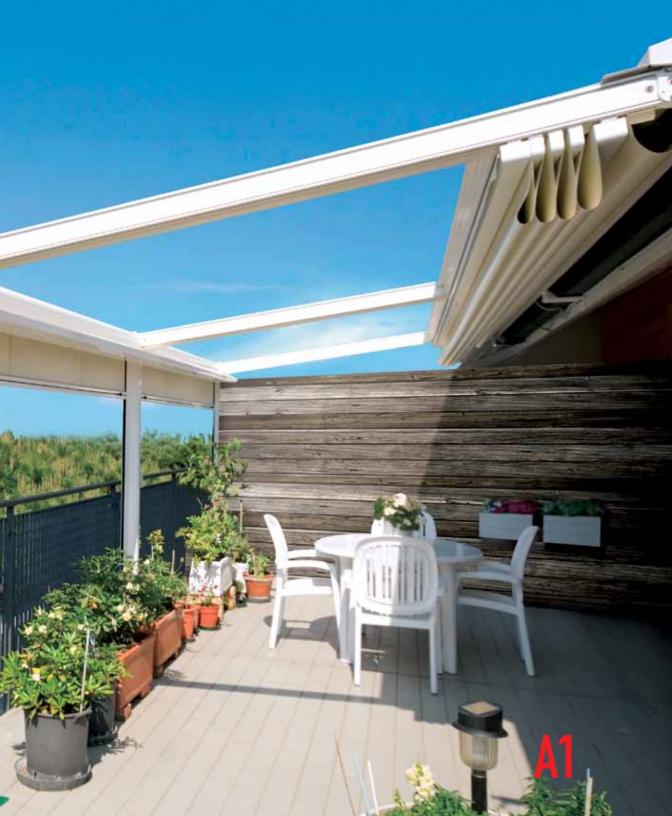

- The basic Gennius, the A1, is a unique rainproof retractable fabric roof system, with an integrated extruded aluminum structural support and fabric guiderail system.
- Width dimensions in a single unit up to 42'7".
- Projection dimensions up to 21'4".