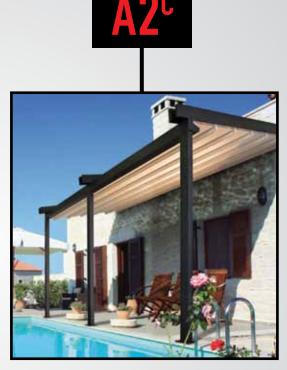

## pure gennius

• The Gennius A2<sup>c</sup> has the elegant look of a pergola. The fabric guiderail system is supported by a strong and durable integrated extruded aluminum structural rafter and column. The header and column framework feature the aesthetic appeal of a traditional pergola.