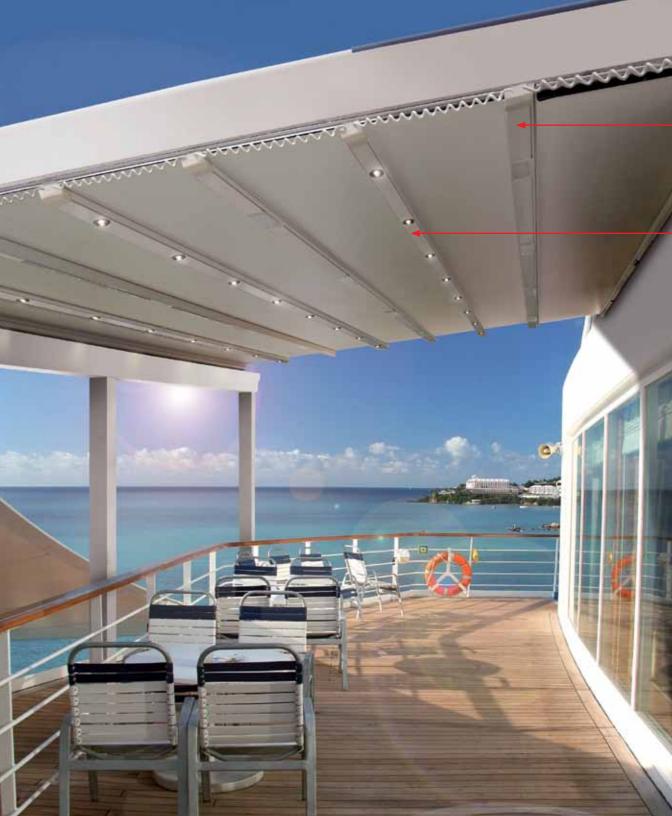

Durasol's Gennius is a unique concept in retractable awning systems. Gennius can stand up to the wind, protect you from the rain, and can protect you from sunburn and keep you cool and comfortable in the brightest sunshine. Gennius combines the beauty of a pergola, the flexibility of a retractable awning, and the warmth and comfort of a room addition. Gennius can cover a small deck, a large patio, or an expansive pavilion. The optional hood for the Gennius keeps debris from collecting in the fabric when it is retracted, which is available on all models. The

blackout fabric blocks 100% of damaging and uncomfortable UV light and heat, keeps the rainwater off your head, and prevents the shadow lines that appear below from environmental pollution can settle on the top side. Create a "retractable room" with optional "zip" drop curtains in the front and on the sides underneath a fixed fabric gable wing. The curtains can operate manually with a gear or be motorized. Put sun-screen mesh in the drop curtains, or use vinyl fabric with crystal-clear windows.