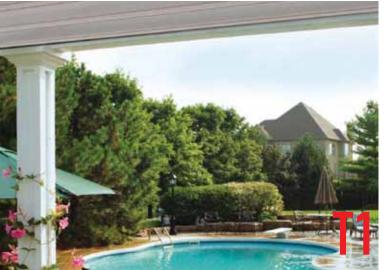

- The Gennius T1 retro-fits onto an existing pergola.
- This unit is an aluminum guiderail system from our Gennius A1, which is supported by the existing structure. The pergola looks beautiful; now make it equally functional with the addition of the shade and rain water protection that the Gennius system offers.
- Width dimensions in a single unit up to 42'7".
- Projection dimensions up to 29'6" and beyond (when supported by existing structure).