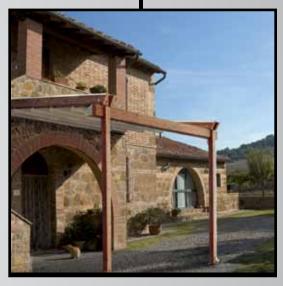

- Width dimensions in a single unit up to 42'7".
- Projection dimensions up to 26'3".

- The Gennius L1 has the traditional appearance of a wooden pergola.
- The fabric guiderail system is supported by engineered laminated layer wood rafters, header, and columns. Strong and durable, but with the traditional warmth and appeal of wood.
- Width dimensions in a single unit up to 42'7".
- Projection dimensions up to 19'8".