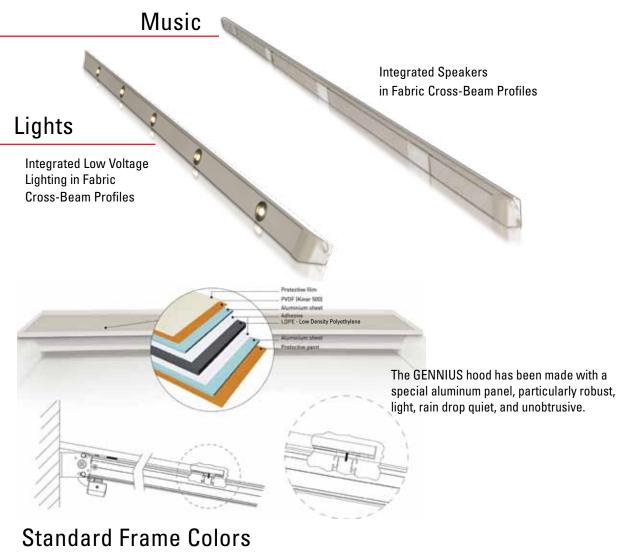

Durasol's Gennius is a unique concept in retractable awning systems. Gennius can stand up to the wind, protect you from the rain, and can protect you from sunburn and keep you cool and comfortable in the brightest sunshine. Gennius combines the beauty of a pergola, the flexibility of a retractable awning, and the warmth and comfort of a room addition. Gennius can cover a small deck, a large patio, or an expansive pavilion. The optional hood for the Gennius keeps debris from collecting in the fabric when it is retracted, which is available on all models. The

blackout fabric blocks 100% of damaging and uncomfortable UV light and heat, keeps the rainwater off your head, and prevents the shadow lines that appear below from environmental pollution can settle on the top side. Create a "retractable room" with optional "zip" drop curtains in the front and on the sides underneath a fixed fabric gable wing. The curtains can operate manually with a gear or be motorized. Put sun-screen mesh in the drop curtains, or use vinyl fabric with crystal-clear windows.