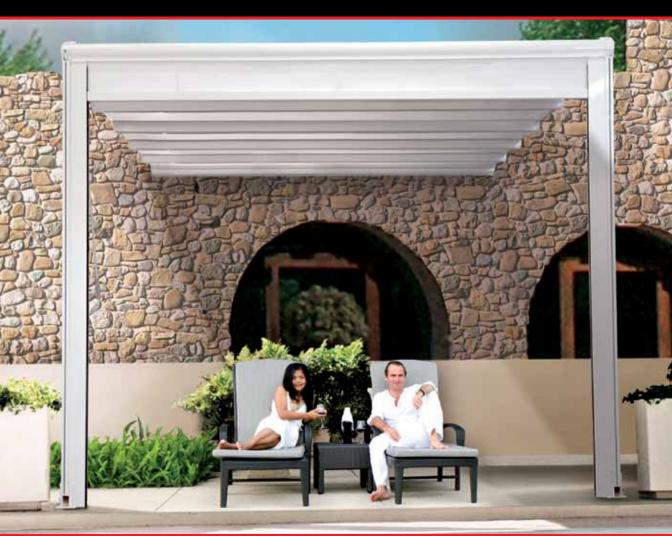

## pure gennius

• The Gennius A2<sup>c</sup> has the elegant look of a pergola. The fabric guiderail system is supported by a strong and durable integrated extruded aluminum structural rafter and column. The header and column framework feature the aesthetic appeal of a traditional pergola.