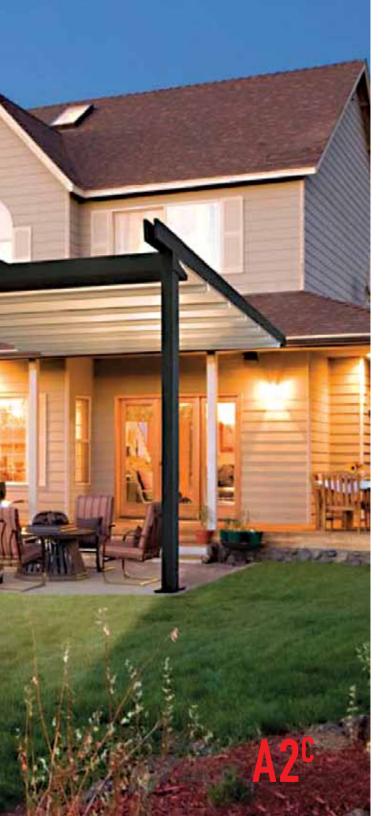

# OUTSIDE DREAMING A2<sup>c</sup>

Creating a new style of space and a new concept of outdoor living, the GENNIUS is a complete modular system that provides not only protection from the sun, but from rain and the elements as well. Combine charm and elegance with every lifestyle, the GENNIUS can be used in residential settings as well as commercial applications.

## pure gennius

• The Gennius A2<sup>c</sup> has the elegant look of a pergola. The fabric guiderail system is supported by a strong and durable integrated extruded aluminum structural rafter and column. The header and column framework feature the aesthetic appeal of a traditional pergola.