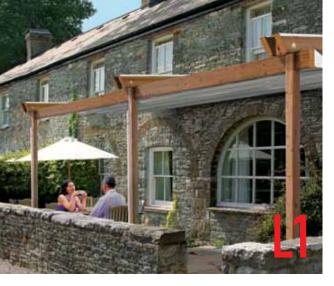

- Width dimensions in a single unit up to 42'7".
- Projection dimensions up to 26'3".

- The Gennius L1 has the traditional appearance of a wooden pergola.
- The fabric guiderail system is supported by engineered laminated layer wood rafters, header, and columns. Strong and durable, but with the traditional warmth and appeal of wood.
- Width dimensions in a single unit up to 42'7".
- Projection dimensions up to 19'8".