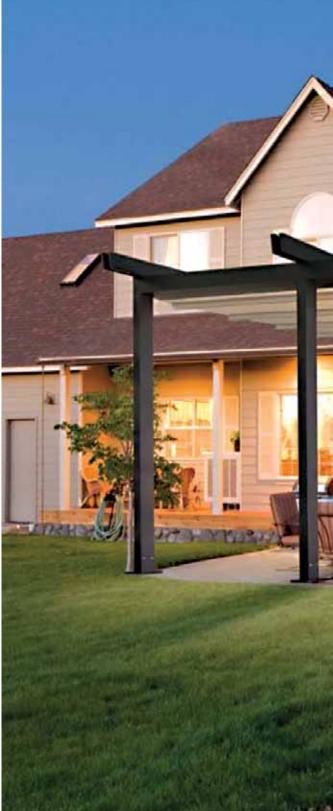

# OUTSIDE DREAMING A2<sup>c</sup>

Creating a new style of space and a new concept of outdoor living, the GENNIUS is a complete modular system that provides not only protection from the sun, but from rain and the elements as well. Combine charm and elegance with every lifestyle, the GENNIUS can be used in residential settings as well as commercial applications.

## pure gennius

• The Gennius A2<sup>c</sup> has the elegant look of a pergola. The fabric guiderail system is supported by a strong and durable integrated extruded aluminum structural rafter and column. The header and column framework feature the aesthetic appeal of a traditional pergola.