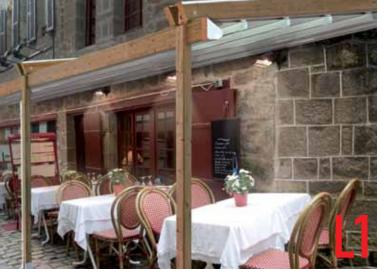

- Width dimensions in a single unit up to 42'7".
- Projection dimensions up to 26'3".

- The Gennius L1 has the traditional appearance of a wooden pergola.
- The fabric guiderail system is supported by engineered laminated layer wood rafters, header, and columns. Strong and durable, but with the traditional warmth and appeal of wood.
- Width dimensions in a single unit up to 42'7".
- Projection dimensions up to 19'8".