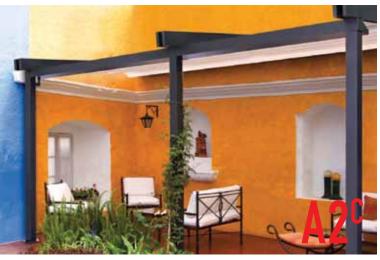

# OUTSIDE DREAMING A2<sup>c</sup>

Creating a new style of space and a new concept of outdoor living, the GENNIUS is a complete modular system that provides not only protection from the sun, but from rain and the elements as well. Combine charm and elegance with every lifestyle, the GENNIUS can be used in residential settings as well as commercial applications.

## pure gennius

• The Gennius A2<sup>c</sup> has the elegant look of a pergola. The fabric guiderail system is supported by a strong and durable integrated extruded aluminum structural rafter and column. The header and column framework feature the aesthetic appeal of a traditional pergola.