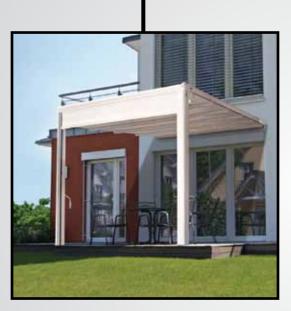

- The Gennius T1 retro-fits onto an existing pergola.
- This unit is an aluminum guiderail system from our Gennius A1, which is supported by the existing structure. The pergola looks beautiful; now make it equally functional with the addition of the shade and rain water protection that the Gennius system offers.
- Width dimensions in a single unit up to 42'7".
- Projection dimensions up to 29'6" and beyond (when supported by existing structure).