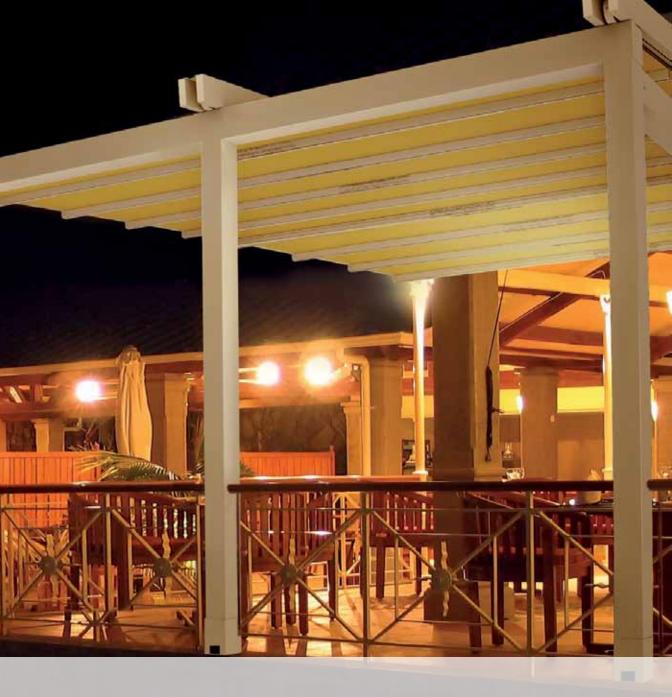

Durasol's Gennius is a unique concept in retractable awning systems. Gennius can stand up to the wind, protect you from the rain, and can protect you from sunburn and keep you cool and comfortable in the brightest sunshine. Gennius combines the beauty of a pergola, the flexibility of a retractable awning, and the warmth and comfort of a room addition. Gennius can cover a small deck, a large patio, or an expansive pavilion. The optional hood for the Gennius keeps debris from collecting in the fabric when it is retracted, which is available on all models. The

blackout fabric blocks 100% of damaging and uncomfortable UV light and heat, keeps the rainwater off your head, and prevents the shadow lines that appear below from environmental pollution can settle on the top side. Create a "retractable room" with optional "zip" drop curtains in the front and on the sides underneath a fixed fabric gable wing. The curtains can operate manually with a gear or be motorized. Put sun-screen mesh in the drop curtains, or use vinyl fabric with crystal-clear windows.