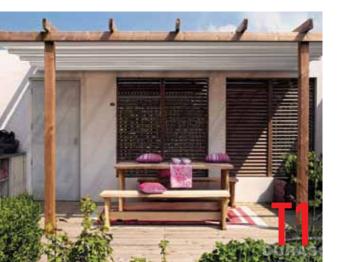

- The Gennius T1 retro-fits onto an existing pergola.
- This unit is an aluminum guiderail system from our Gennius A1, which is supported by the existing structure. The pergola looks beautiful; now make it equally functional with the addition of the shade and rain water protection that the Gennius system offers.
- Width dimensions in a single unit up to 42'7".
- Projection dimensions up to 29'6" and beyond (when supported by existing structure).