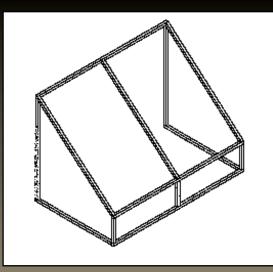

## Shed Awning

Welded Valance

**Loose Valance** 

| PRODUCT OVERVIEW*                      |                                                                                                                                           |
|----------------------------------------|-------------------------------------------------------------------------------------------------------------------------------------------|
| Primary Application: Windows and Doors |                                                                                                                                           |
| Width Range                            | 4' - 25'                                                                                                                                  |
| Drop & Projection<br>Range             | Up to 10'                                                                                                                                 |
| Frame                                  | Welded stationary awning                                                                                                                  |
| Frame Finish                           | Standard mill finish aluminum, alternate mill finish 1" galvanized steel                                                                  |
| <b>Mounting Options</b>                | Wall surface                                                                                                                              |
| <b>Fabric Options</b>                  | 100% Acrylic Fabric colors, alternate vinyl fabrics available                                                                             |
| Warranty                               | <ul> <li>10 Years - Framework</li> <li>5 Years - Powder Coated Frame</li> <li>5 Years - Manufacturers Standard Fabric Warranty</li> </ul> |
| Frame Color Options                    | Black Blue Gray Hunter Green Red White<br>(For custom colors call for a quotation)                                                        |