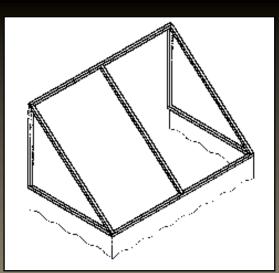

## Shed Awning

Welded Valance

**Loose Valance** 

| PRODUCT OVERVIEW*                      |                                                                                                                                           |
|----------------------------------------|-------------------------------------------------------------------------------------------------------------------------------------------|
| Primary Application: Windows and Doors |                                                                                                                                           |
| Width Range                            | 4' - 25'                                                                                                                                  |
| Drop & Projection<br>Range             | Up to 10'                                                                                                                                 |
| Frame                                  | Welded stationary awning                                                                                                                  |
| Frame Finish                           | Standard mill finish aluminum, alternate mill finish 1" galvanized steel                                                                  |
| <b>Mounting Options</b>                | Wall surface                                                                                                                              |
| <b>Fabric Options</b>                  | 100% Acrylic Fabric colors, alternate vinyl fabrics available                                                                             |
| Warranty                               | <ul> <li>10 Years - Framework</li> <li>5 Years - Powder Coated Frame</li> <li>5 Years - Manufacturers Standard Fabric Warranty</li> </ul> |
| Frame Color Options                    | Black Blue Gray Hunter Green Red White<br>(For custom colors call for a quotation)                                                        |