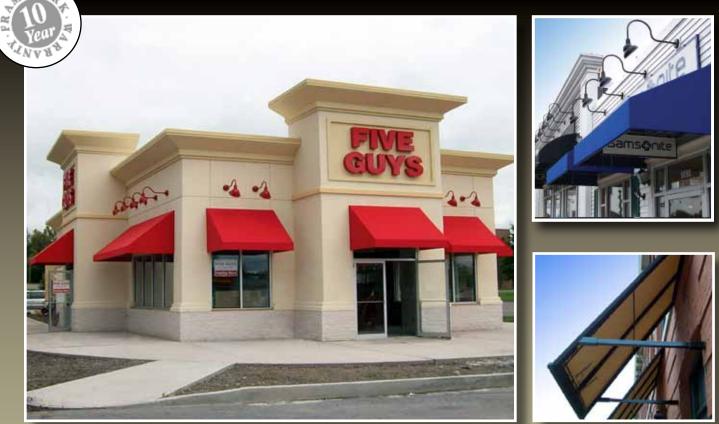

hed Aw

The Shed Awning is a traditional style unit used to accent entrances and windows as well as protect customers from weather. This awning can easily accommodate graphics on both the body and the valance and is used extensively to create brand awareness and visibility.

## **Special Features and Benefits Include:**

- Stationary awning
- Functional door and/or window accent
- Can be used to create a band of awnings over windows or complete façades
- Traditional look for restaurants, hotels and businesses
- Available in a broad array of fabrics
- Easily accommodates the addition of graphics